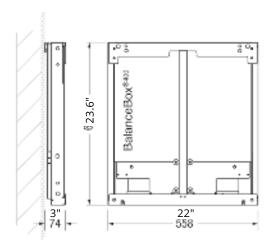

### Specifications

Universal VESA Bracket Included

|       | D- 17-15 |
|-------|----------|
| 6,000 |          |
|       |          |

Choose from BalanceBox 400 or 650 based on screen size

| QUICK SPECS    | BALANCEBOX 400 SERIES | BALANCEBOX 650 SERIES |  |  |
|----------------|-----------------------|-----------------------|--|--|
| WIDTH          | 22"                   | 36.3"                 |  |  |
| HEIGHT         | 23.6"                 | 41.6"                 |  |  |
| DEPTH          | 3"                    | 6.25"                 |  |  |
| VERTICAL RANGE | 15.75"                | 25.5"                 |  |  |
| UNIT WEIGHT    | 48.5 lbs              | 102.3 lbs             |  |  |