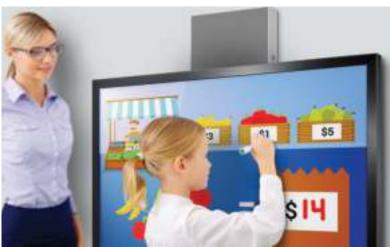

### **Bring Touchscreens Within Reach**

BalanceBox is a unique, height adjustable wall mount designed for large Interactive Touchscreens. Its patented spring system combines effortless glide with stability and control.

### >> Great for All Ages & Heights

Users of any age can quickly adjust even the biggest Interactive Whiteboard to fit their height, so they can annotate and present with ease.

#### >> Wheelchair Accessible

Make sure every student can participate! BalanceBox brings interactive content within the reach of those who have special needs.