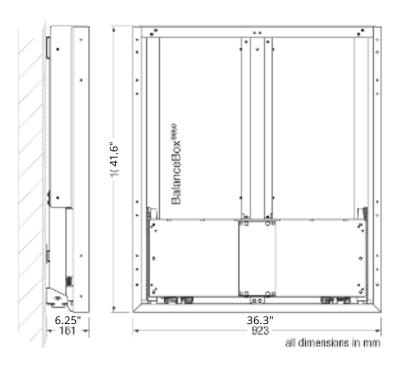

### Specifications

Universal VESA Bracket Included

|       | D- 17-15 |
|-------|----------|
| 6,000 |          |
|       |          |

Choose from BalanceBox 400 or 650 based on screen size

| QUICK SPECS    | BALANCEBOX 400 SERIES | BALANCEBOX 650 SERIES |  |  |
|----------------|-----------------------|-----------------------|--|--|
| WIDTH          | 22"                   | 36.3"                 |  |  |
| HEIGHT         | 23.6"                 | 41.6"                 |  |  |
| DEPTH          | 3"                    | 6.25"                 |  |  |
| VERTICAL RANGE | 15.75"                | 25.5"                 |  |  |
| UNIT WEIGHT    | 48.5 lbs              | 102.3 lbs             |  |  |